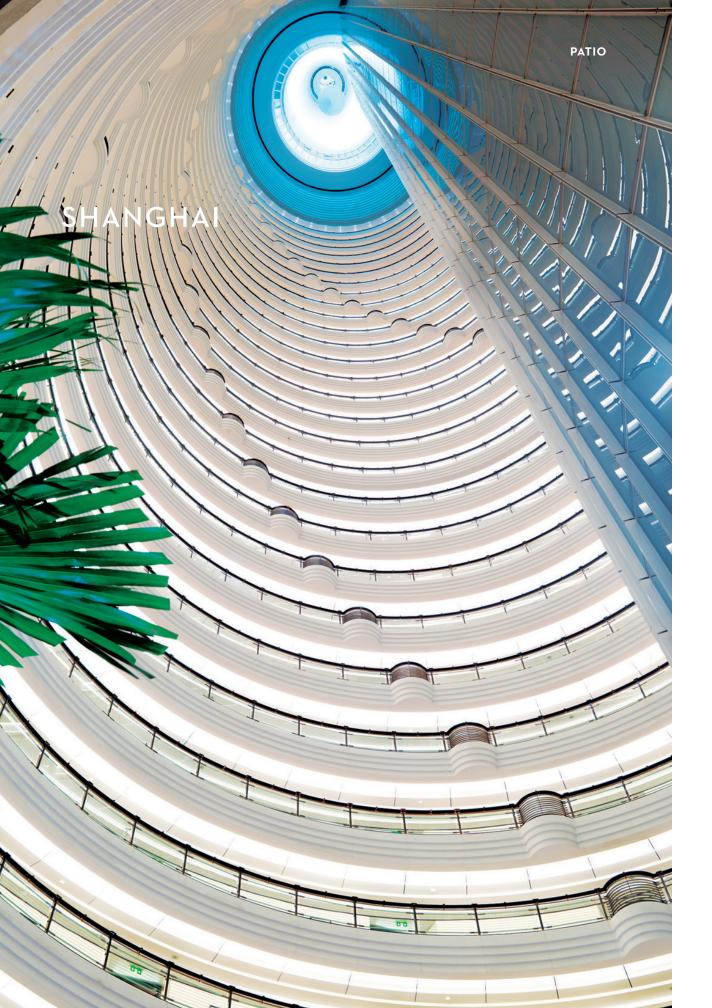

## • Patio

beneath the breathtaking atrium spiralling 33 floors up to the building's crown; Patio makes for a spectacular setting for afternoon tea or drinks. Located on the 56th floor, Patio at Grand Hyatt Shanghai owes its soothing atmosphere to the warm glow of polished quartz columns and the dazzling display of high-speed lifts in their glass enclosures.