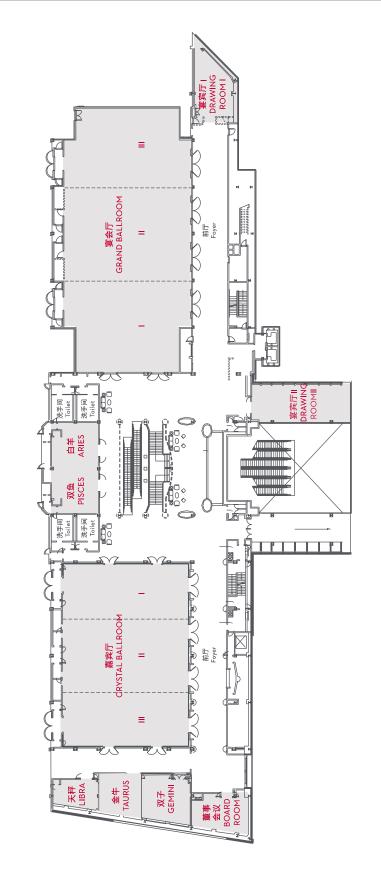

酒店裙房二层 Podium Level 2

| 厅名        | 规格                                     | 会议室面积                     |                | T                |                |                  | ļ                |                |
|-----------|----------------------------------------|---------------------------|----------------|------------------|----------------|------------------|------------------|----------------|
| ROOM NAME | 7001EF<br>ROOM DIMENSIONS<br>L X W X H | 云以至闻怀<br>SQ.FT.<br>METERS | 宴会式<br>BANQUET | 酒会式<br>RECEPTION | 剧院式<br>THEATER | 课桌式<br>CLASSROOM | 董事会<br>BOARDROOM | U-形<br>U-SHAPE |

## 酒店裙房二层 / Podium Level 2

| 嘉宾厅<br>CRYSTAL BALLROOM               | 103.4' X 70.2' X 17.7'<br>31.5 X 21.4 X 5.4 | 7159<br>665  | 480 | 800 | 720 | 430 | 156 | 126 |
|---------------------------------------|---------------------------------------------|--------------|-----|-----|-----|-----|-----|-----|
| 嘉宾厅 I<br>CRYSTAL BALLROOM I           | 32.8' X 70.2' X 17.7'<br>10 X 21.4 X 5.4    | 2,314<br>215 | 144 | 236 | 215 | 135 | 84  | 72  |
| 嘉宾厅 II<br>CRYSTAL BALLROOM II         | 37.8' X 70.2' X 17.7'<br>11.5 X 21.4 X 5.4  | 2,531<br>235 | 204 | 258 | 265 | 145 | 84  | 72  |
| 嘉宾厅 III<br>CRYSTAL BALLROOM III       | 32.8' X 70.2' X 17.7'<br>10 X 21.4 X 5.4    | 2,314<br>215 | 144 | 236 | 215 | 135 | 84  | 72  |
| 嘉宾厅 I+II<br>CRYSTAL BALLROOM I+II     | 70.6' X 70.2' X 17.7'<br>21.5 X 21.4 X 5.4  | 4.845<br>450 | 360 | 495 | 500 | 300 | 120 | 90  |
| 嘉宾厅 II+III<br>CRYSTAL BALLROOM II+III | 70.6' X 70.2' X 17.7'<br>21.5 X 21.4 X 5.4  | 4845<br>450  | 360 | 495 | 500 | 300 | 120 | 90  |
| 天秤厅<br>LIBRA                          | 26.2' X 19.7' X 8.2'<br>8 X 6 X 2.5         | 484<br>45    | 24  | 35  | 40  | 20  | 16  | 12  |
| 金牛厅<br>TAURUS                         | 26.2' X 23' X 8.2'<br>8 X 7 X 2.5           | 592<br>55    | 24  | 45  | 40  | 24  | 24  | 15  |
| 双子厅<br>GEMINI                         | 26.2' X 26.2' X 8.2'<br>8 X 8 X 2.5         | 700<br>65    | 24  | 50  | 40  | 20  | 24  | 15  |
| 董事会议室<br>BOARDROOM                    | 19.7' X 31.5' X 8.2'<br>6 X 9.6 X 2.5       | 538<br>50    | -   | -   | -   | -   | 12  | -   |

### 酒店裙房二层 / Podium Level 2

| 宴会厅<br>GRAND BALLROOM               | 147.6′ X 72′ X 17.7′<br>45 X 22 X 5.4 | 10,628<br>920 | 792 | 1,200 | 1,050 | 640 | 200 | 175 |
|-------------------------------------|---------------------------------------|---------------|-----|-------|-------|-----|-----|-----|
| 宴会厅 I<br>GRAND BALLROOM I           | 52.5' X 72' X 17.7'<br>16 X 22 X 5.4  | 3,523<br>305  | 264 | 335   | 360   | 180 | 100 | 75  |
| 宴会厅 II<br>GRAND BALLROOM II         | 52.5' X 72' X 17.7'<br>16 X 22 X 5.4  | 4,043<br>350  | 288 | 385   | 420   | 240 | 100 | 80  |
| 宴会厅 III<br>GRAND BALLROOM III       | 42.6' X 72' X 17.7'<br>13 X 22 X 5.4  | 3,062<br>265  | 204 | 291   | 320   | 120 | 85  | 70  |
| 宴会厅 I+II<br>GRAND BALLROOM I+II     | 105' X 72' X 17.7'<br>32 X 22 X 5.4   | 7,566<br>655  | 552 | 720   | 780   | 468 | 150 | 120 |
| 宴会厅 II+III<br>GRAND BALLROOM II+III | 95.2' X 72' X 17.7'<br>29 X 22 X 5.4  | 7,105<br>615  | 516 | 676   | 740   | 392 | 150 | 120 |
| 宴宾厅 I<br>DRAWING ROOM I             | 36' X 19.7' X8.2'<br>11 X 6 X 2.5     | 592<br>55     | 15  | 45    | -     |     |     | -   |
| 宴宾厅 II<br>DRAWING ROOM II           | 52.5' X 16.4' X10.5'<br>16 X 5 X 3.2  | 861<br>80     | 36  | 88    | 80    | 42  | 42  | 36  |
| 双鱼厅<br>PISCES                       | 26.3' X 26.3' X 8.2'<br>8 X 8 X 2.5   | 692<br>62     | 24  | 68    | 50    | 15  | 24  | 20  |
| 白羊厅<br>ARIES                        | 26.3' X 26.3' X 8.2'<br>8 X 8 X 2.5   | 692<br>62     | 24  | 68    | 50    | 15  | 24  | 20  |