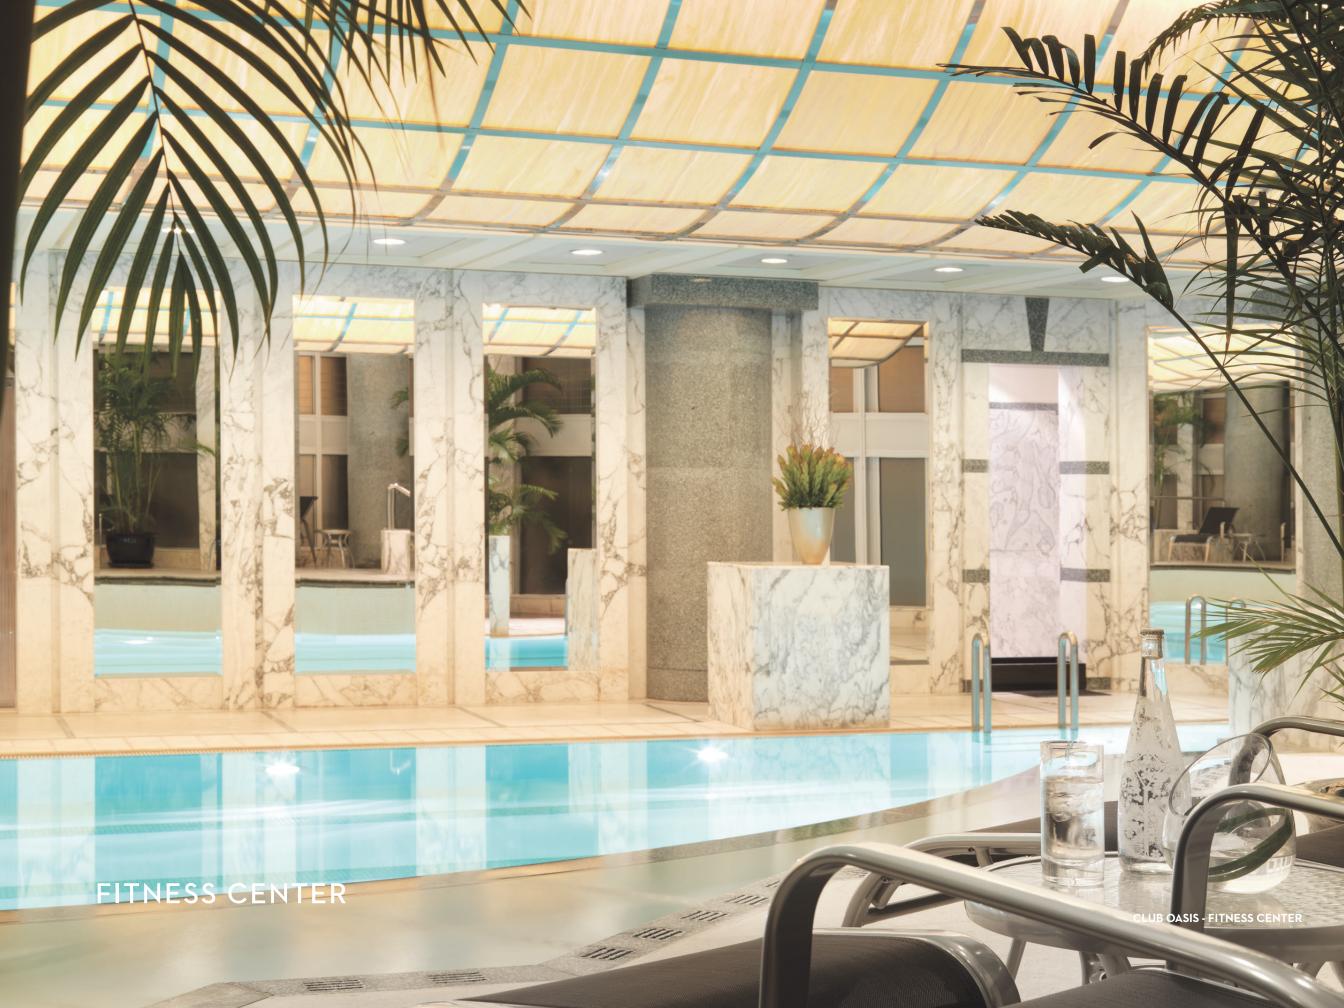

# RECREATIONAL FACILITIES

Guests can relax after a busy day by visiting the Oasis Fitness Center, located on the 57th floor of the hotel. There, they can not only enjoy the full range of fitness facilities but also breathtaking views of Shanghai while swimming in the indoor swimming pool.

# **SWIMMING POOL**

The indoor swimming pool, with its temperature-controlled environment, offers a panoramic view of Shanghai. The circular pool's double-layer overflow design, curved ceiling, circular shape, and teak wood floor finish complement each other, creating a harmonious and unified atmosphere.