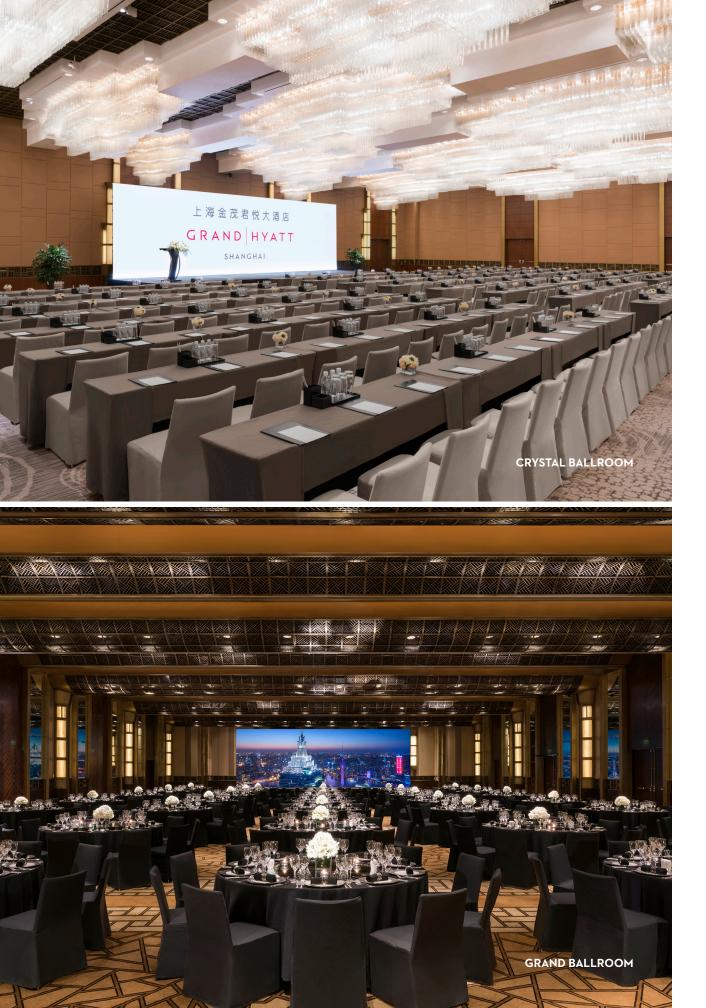

# Grand Ballroom

With a total area of 920 square meters, the grand ballroom can accommodate up to 792 people for a banquet or up to 1,200 people for a cocktail party and can provide different table settings and configurations to accommodate banquets and meetings of various sizes.

# Crystal Ballroom

Crystal Ballroom with an area of up to 665 square meters, can be divided into three separate meeting rooms independently. Crystal Ballroom can accommodate up to 480 guests for a banquet or 800 guests for a cocktail reception. It can be set up in theater or classroom style for meetings, and the magnificent crystal chandeliers add an extra touch of elegance to the venue.