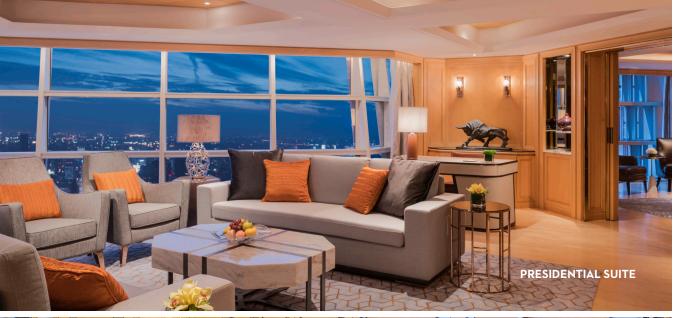

# COMFORTABLE GUEST ROOMS

------

And the second

1.5.77

- a barming

and the second

PRESIDENTIAL SUITE

### **GUEST ROOMS:**

- 188 Grand Rooms
- 237 Grand Riverview and CityView Rooms
- 30 Club Rooms
- 49 Club RiverView Rooms
- 33 Grand Suites
- 8 Diplomat Suites
- 2 Presidential Suites
- 1 Chairman Suite