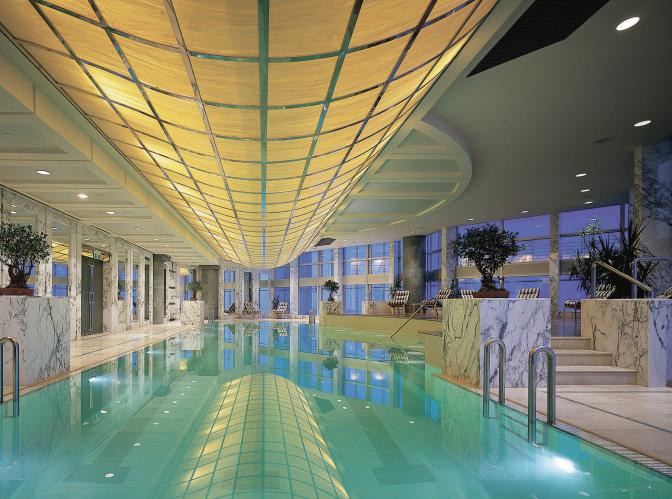

# **SWIMMING POOL**

The indoor swimming pool, with its temperature-controlled environment, offers a panoramic view of Shanghai. The circular pool's double-layer overflow design, curved ceiling, circular shape, and teak wood floor finish complement each other, creating a harmonious and unified atmosphere.