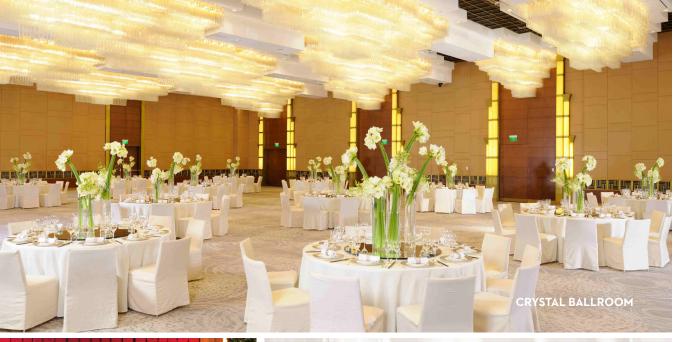

# Crystal Ballroom

Crystal Ballroom with an area of up to 665 square meters, can be divided into three separate meeting rooms independently. Crystal Ballroom can accommodate up to 480 guests for a banquet or 800 guests for a cocktail reception. It can be set up in theater or classroom style for meetings, and the magnificent crystal chandeliers add an extra touch of elegance to the venue.