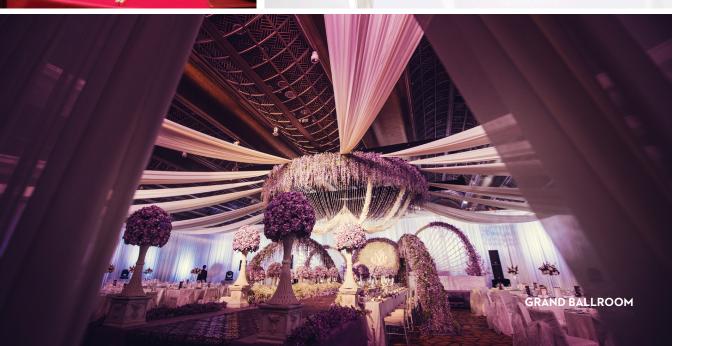

# Grand Ballroom

With a total area of 920 square meters, the grand ballroom can accommodate up to 792 people for a banquet or up to 1,200 people for a cocktail party and can provide different table settings and configurations to accommodate banquets and meetings of various sizes.

### 酒店裙房二层 / Podium Level 2

| 宴会厅<br>GRAND BALLROOM               | 147.6′ X 72′ X 17.7′<br>45 X 22 X 5.4 | 10,628<br>920 | 792 | 1,200 | 1,050 | 640 | 200 | 175 |
|-------------------------------------|---------------------------------------|---------------|-----|-------|-------|-----|-----|-----|
| 宴会厅 I<br>GRAND BALLROOM I           | 52.5' X 72' X 17.7'<br>16 X 22 X 5.4  | 3,523<br>305  | 264 | 335   | 360   | 180 | 100 | 75  |
| 宴会厅 II<br>GRAND BALLROOM II         | 52.5' X 72' X 17.7'<br>16 X 22 X 5.4  | 4,043<br>350  | 288 | 385   | 420   | 240 | 100 | 80  |
| 宴会厅 III<br>GRAND BALLROOM III       | 42.6' X 72' X 17.7'<br>13 X 22 X 5.4  | 3,062<br>265  | 204 | 291   | 320   | 120 | 85  | 70  |
| 宴会厅 I+II<br>GRAND BALLROOM I+II     | 105' X 72' X 17.7'<br>32 X 22 X 5.4   | 7,566<br>655  | 552 | 720   | 780   | 468 | 150 | 120 |
| 宴会厅 II+III<br>GRAND BALLROOM II+III | 95.2' X 72' X 17.7'<br>29 X 22 X 5.4  | 7,105<br>615  | 516 | 676   | 740   | 392 | 150 | 120 |
| 宴宾厅 I<br>DRAWING ROOM I             | 36' X 19.7' X8.2'<br>11 X 6 X 2.5     | 592<br>55     | 15  | 45    | -     |     |     | -   |
| 宴宾厅 II<br>DRAWING ROOM II           | 52.5' X 16.4' X10.5'<br>16 X 5 X 3.2  | 861<br>80     | 36  | 88    | 80    | 42  | 42  | 36  |
| 双鱼厅<br>PISCES                       | 26.3' X 26.3' X 8.2'<br>8 X 8 X 2.5   | 692<br>62     | 24  | 68    | 50    | 15  | 24  | 20  |
| 白羊厅<br>ARIES                        | 26.3' X 26.3' X 8.2'<br>8 X 8 X 2.5   | 692<br>62     | 24  | 68    | 50    | 15  | 24  | 20  |

## WEDDINGS

Celebrate one of the most important days of your life in the grandeur and elegance of The Grand Hyatt Shanghai. No matter whether it's a lavish wedding banquet held in the grand ballroom, a cocktail party with dim lighting in the Guest Hall, or a romantic wedding ceremony presented in the Cloud Space, The Grand Hyatt Shanghai will fulfill the wishes of the newlyweds. Professional wedding experts at the hotel can take care of every need of the couple and create a unique wedding experience for them.