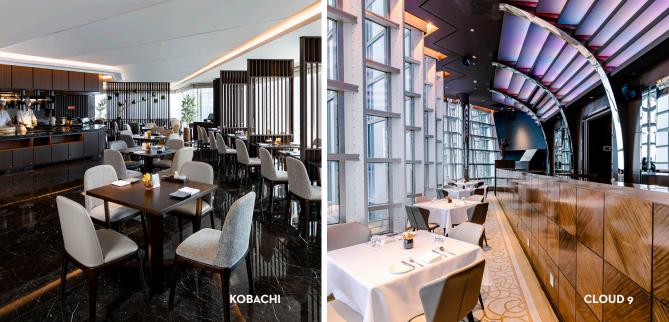

### • Kobachi

Kobachi Japanese restaurant can prepare classic and traditional sushi, sashimi, and yakitori for guests, accompanied by sake to savor the traditional and classic flavors of Japanese cuisine.

#### Cloud 9

Located at the top of the 87th floor tower, the Western-style restaurant and sky lounge offers panoramic views of the city and was once named by Newsweek as "one of the world's best party venues."