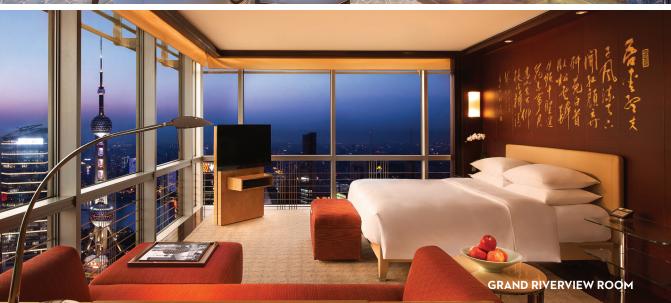

# GUEST ROOM

There are 548 guest rooms and suites located on floors 58 to 85 of Jinmao Tower. The rooms are elegant and spacious, blending Western Art Deco style with traditional Chinese classical culture, and equipped with modern conveniences to provide guests with a comfortable and convenient stay.

### **GUEST ROOMS:**

- 188 Grand Rooms
- 237 Grand Riverview and CityView Rooms
- 30 Club Rooms
- 49 Club RiverView Rooms
- 33 Grand Suites
- 8 Diplomat Suites
- 2 Presidential Suites
- 1 Chairman Suite

### Guests can enjoy the following in each room:

- Wired/wireless broadband internet access
- Floor-to-ceiling windows
- Views of the Huangpu River and the city.

EVENT | CONFERENCE AND EVENT VENUES

191