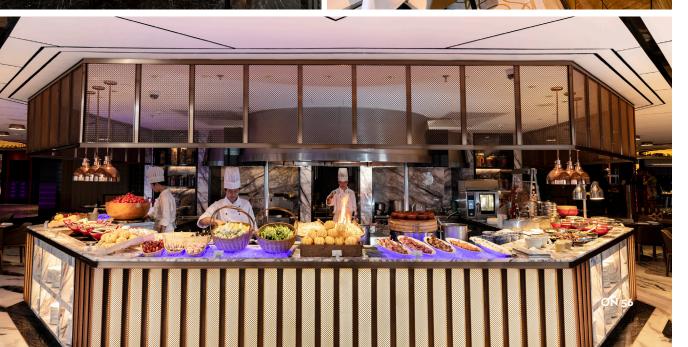

### • On 56

On 56 offers a unique dining atmosphere with modern urban art decor. Guests can enjoy buffet meals for breakfast, lunch, and dinner, as well as fresh European and Shanghai cuisine from the à la carte menu. The floor-to-ceiling windows offer diners a 270-degree view of the city.