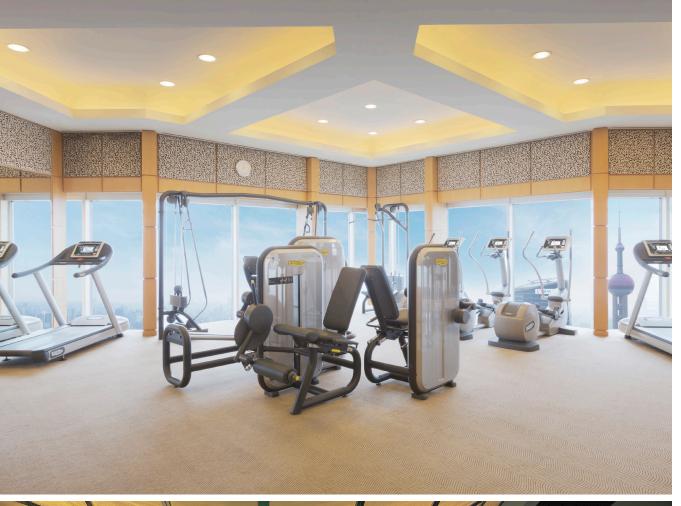

# **FITNESS CENTER**

The Fitness Center at The Grand Hyatt Shanghai is located on the 57th floor. It is equipped with new fitness equipment, including a variety of weight and strength training equipment, exercise bikes, and treadmills with independent TV monitors and headphones. Guests can enjoy a panoramic view of Shanghai through the 180-degree floor-to-ceiling glass windows while exercising. Yoga classes are also available for members, promoting a healthier lifestyle. The spacious indoor areas with floor-to-ceiling glass windows offer stunning views of the city. After a busy day, guests can escape the hustle and bustle of the city and find peace and tranquillity at the fitness centre.