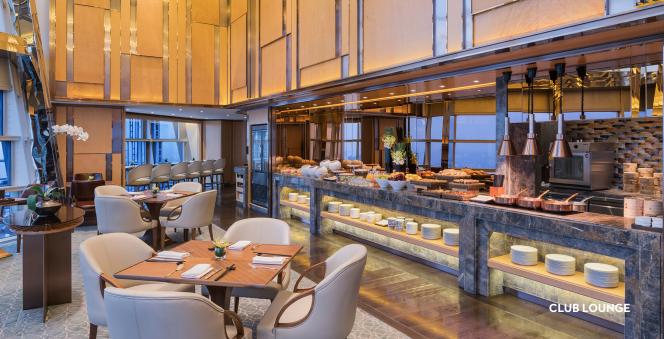

## • GRAND CLUB ™

Club Lounge provides a luxurious and exclusive atmosphere and personalized services for travelers. Grand Club Lounge is the core of the 79 Club rooms and 43 Club suites, with double-story floor-to-ceiling glass windows offering unobstructed views of the Bund. Club Lounge provides European-style breakfast, all-day soft drinks, afternoon tea, evening cocktails, delicate desserts, and other amenities; guests staying in Guest Club rooms can enjoy private check-in and check-out, free pressing of one suit or garment, and free use of the business center or 83rd floor meeting room services for one hour per day.